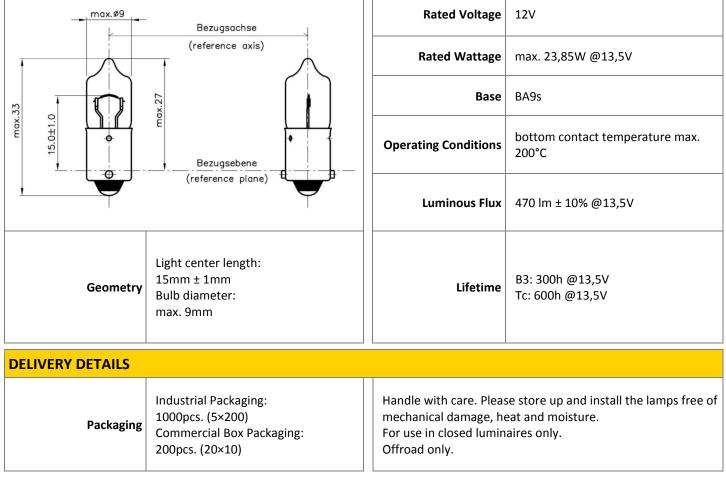

## Product Information Sheet H20W 12V

| GENERAL             |                          |                      |                                                                                                     |
|---------------------|--------------------------|----------------------|-----------------------------------------------------------------------------------------------------|
|                     | H20W<br>12V 20W BA9s     | Features             | original equipment manufacturer<br>quality, lead free soldered bottom<br>contact, hardglass, UV-cut |
|                     | Ordering Number<br>38835 | Standard             | not regulated                                                                                       |
| Product Description | halogen interior lamp    | Typical Applications | interior light                                                                                      |
| TECHNICAL DETAILS   |                          |                      |                                                                                                     |
|                     |                          |                      |                                                                                                     |