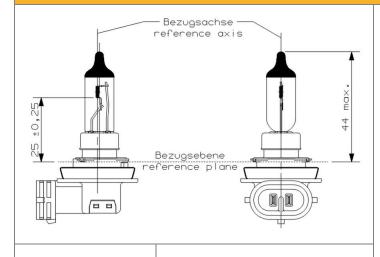

## **TECHNICAL DETAILS**

Geometry

Light center length: 25mm ± 0,25mm Bulb diameter: max. 12,5mm

| Rated Voltage        | ECE R37: 12V                                                |  |
|----------------------|-------------------------------------------------------------|--|
| Rated Wattage        | max. 43W @13,2V<br>max. 41W @12,8V                          |  |
| Base                 | PGJ19-1                                                     |  |
| Operating Conditions | burning position: horizontal, long electrode above filament |  |
| Luminous Flux        | 800 lm ± 15% @13,2V<br>730 lm ± 110lm @12,8V                |  |
| Lifetime             | B3: 200h @13,2V<br>Tc: 400h @13,2V                          |  |