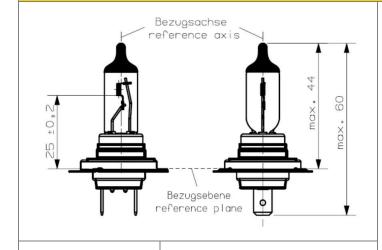

## **TECHNICAL DETAILS**

Geometry

Light center length: 25mm ± 0,2mm Bulb diameter: max. 12,5mm

| Rated Voltage        | ECE R37: 12V                                                |  |
|----------------------|-------------------------------------------------------------|--|
| Rated Wattage        | max. 58W @13,2V                                             |  |
| Base                 | PX26d                                                       |  |
| Operating Conditions | burning position: horizontal, long electrode above filament |  |
| Luminous Flux        | 1500 lm ± 10% @13,2V                                        |  |
| Lifetime             | B3: 200h @13,2V<br>Tc: 400h @13,2V                          |  |