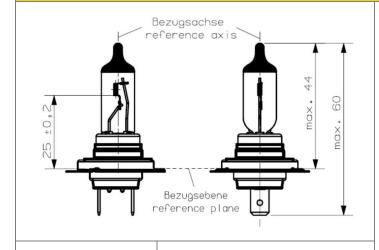

## **TECHNICAL DETAILS**

Geometry

Light center length: 25mm ± 0,2mm Bulb diameter: max. 12,5mm

| Rated Voltage        | ECE R37: 12V                                                |  |
|----------------------|-------------------------------------------------------------|--|
| Rated Wattage        | max. 58W @13,2V                                             |  |
| Base                 | PX26d                                                       |  |
| Operating Conditions | burning position: horizontal, long electrode above filament |  |
| Luminous Flux        | 1500 lm ± 10% @13,2V                                        |  |
| Lifetime             | B3: 200h @13,2V<br>Tc: 400h @13,2V                          |  |