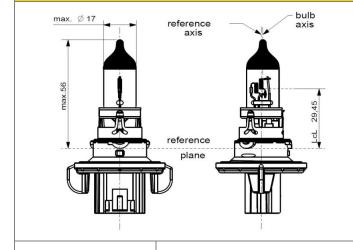

## **TECHNICAL DETAILS**

Geometry

Light center length: 29,45mm Bulb diameter: max. 17mm

| Rated Voltage        | ECE R37: 12V                                                      |  |
|----------------------|-------------------------------------------------------------------|--|
| Rated Wattage        | max. 75W/68W @13,2V<br>max. 70W/60W @12,8V                        |  |
| Base                 | P26,4t                                                            |  |
| Operating Conditions | burning position: horizontal                                      |  |
| Luminous Flux        | 1700/1100 lm ± 15% @13,2V<br>1500/1000 lm ± 15% @12,8V            |  |
| Lifetime             | B3: 50/100h @14,0V<br>B50: 100/240h @14,0V<br>Tc: 150/280h @14,0V |  |