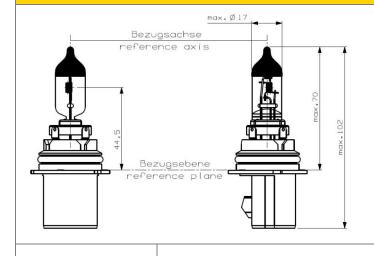

## **TECHNICAL DETAILS**

Geometry

Light center length: 44,5mm ± 0,25mm Bulb diameter: max. 17mm

| Rated Voltage        | DOT: 12V                                                          |  |
|----------------------|-------------------------------------------------------------------|--|
| Rated Wattage        | max. 70W/60W @12,8V                                               |  |
| Base                 | PX29t                                                             |  |
| Operating Conditions | burning position: horizontal                                      |  |
| Luminous Flux        | 1350/1000 lm ± 15% @12,8V                                         |  |
| Lifetime             | B3: 50/100h @14,0V<br>B50: 100/200h @14,0V<br>Tc: 150/300h @14,0V |  |