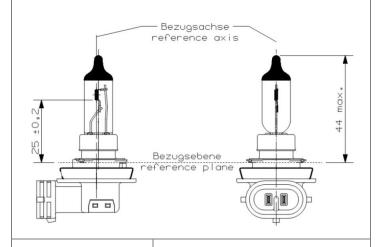

## **TECHNICAL DETAILS**

Geometry

Light center length: 25mm ± 0,2mm Bulb diameter: max. 12,5mm

| Rated Voltage        | ECE R37: 12V                                                |  |
|----------------------|-------------------------------------------------------------|--|
| Rated Wattage        | max. 62W @13,2V<br>max. 59W @12,8V                          |  |
| Base                 | PGJ19-2                                                     |  |
| Operating Conditions | burning position: horizontal, long electrode above filament |  |
| Luminous Flux        | 1350 lm ± 10% @13,2V<br>1250 lm ± 150lm @12,8V              |  |
| Lifetime             | B3: 1000h @13,2V<br>Tc: 2000h @13,2V                        |  |