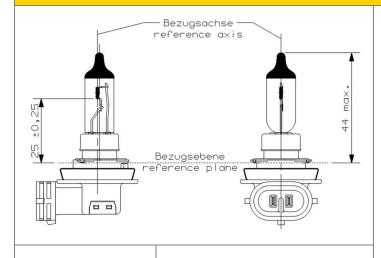

## **TECHNICAL DETAILS**

Geometry

Light center length: 25mm ± 0,25mm Bulb diameter: max. 12,5mm

| Rated Voltage        | ECE R37: 12V                                                |  |
|----------------------|-------------------------------------------------------------|--|
| Rated Wattage        | max. 43W @13,2V<br>max. 41W @12,8V                          |  |
| Base                 | PGJ19-1                                                     |  |
| Operating Conditions | burning position: horizontal, long electrode above filament |  |
| Luminous Flux        | 800 lm ± 15% @13,2V<br>730 lm ± 110lm @12,8V                |  |
| Lifetime             | B3: 800h @13,2V<br>Tc: 1500h @13,2V                         |  |