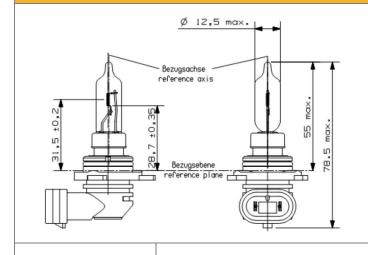

## **TECHNICAL DETAILS**

Geometry

Light center length: 28,7mm ± 0,35mm (ECE), 31,5mm ± 0,2mm (DOT) Bulb diameter:

max. 12,5mm

| Rated Voltage        | ECE R37: 12V<br>DOT: 12,8V                                                                                       |  |
|----------------------|------------------------------------------------------------------------------------------------------------------|--|
| Rated Wattage        | max. 63W @13,2V<br>max. 60W @12,8V                                                                               |  |
| Base                 | PX22d                                                                                                            |  |
| Operating Conditions | burning position: horizontal, long electrode above filament                                                      |  |
| Luminous Flux        | 1875 lm ± 15% @13,2V<br>1700 lm ± 15% @12,8V                                                                     |  |
| Lifetime             | B3: 300h @13,2V<br>B3: 150h @14,0V<br>B10: 360h @13,2V<br>B10: 180h @14,0V<br>Tc: 500h @13,2V<br>Tc: 250h @14,0V |  |